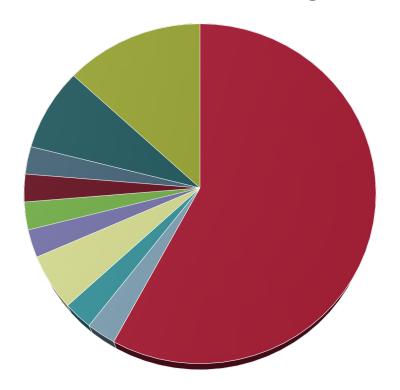

We also support the 8% of our team members who have a disability by creating working environments without barriers."

Adams & Remers LLP Gender Profile

Adams & Remers LLP Age Profile

Adams & Remers LLP Ethnic Origin Profile

- British, English, Welsh, Nothern Irish, Scottish Any other White background
- White and Asian
- Pakistani
- Any other mixed, multiple ethnic background Irish
- Any other ethnic group

- Indian
- Any other Asian background
- - Prefer not to say