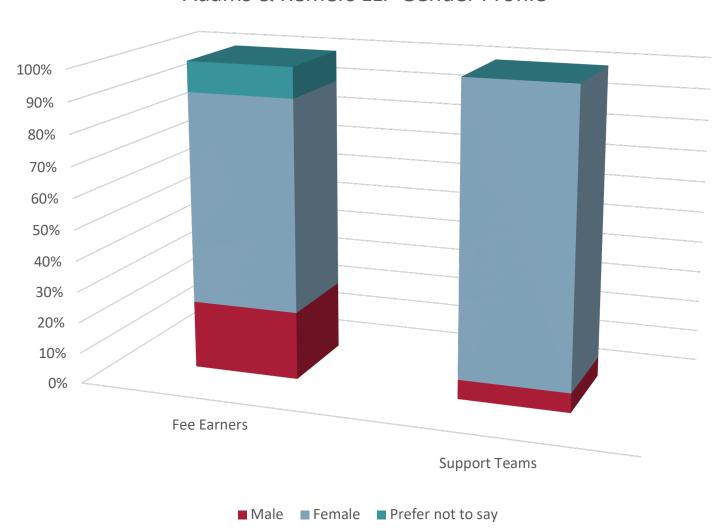

## **Diversity & Inclusion**

Adams & Remers is focused on creating a working environment in which we can all thrive. Our diverse client base is matched with a diverse workforce in terms of gender, age, ethnic origin, sexual orientation and education background. We value abilities, skills and drive; not an individual's background.

Our mentoring, training and development programmes ensure equal opportunities for all, and the ability to reach senior roles within our firm. Our Senior Partnership has an almost 50% gender split and mixed ethnicity.

We also support the 8% of our team members who have a disability by creating working environments without barriers."

Adams & Remers LLP Gender Profile

Adams & Remers LLP Age Profile

Adams & Remers LLP Ethnic Origin Profile