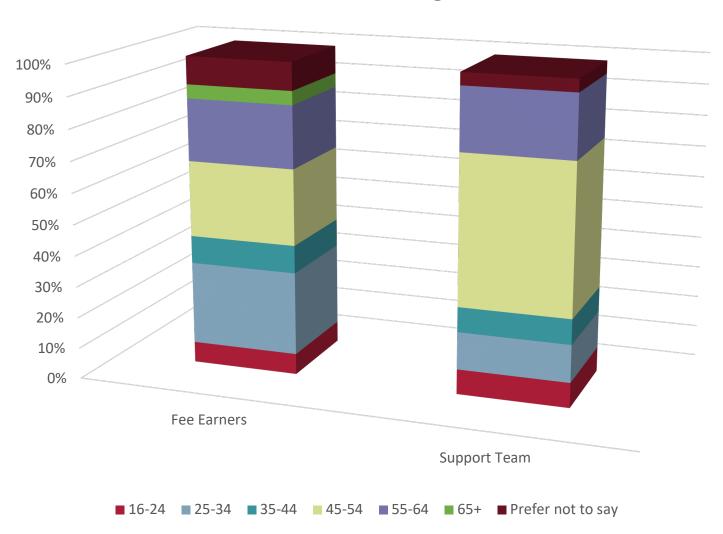

## **Diversity & Inclusion**

Adams & Remers is focused on creating a working environment in which we can all thrive. Our diverse client base is matched with a diverse workforce in terms of gender, age, ethnic origin, sexual orientation and education background. We value abilities, skills and drive; not an individual's background.

Our mentoring, training and development programmes ensure equal opportunities for all, and the ability to reach senior roles within our firm. Our Senior Partnership has an almost 50% gender split and mixed ethnicity.