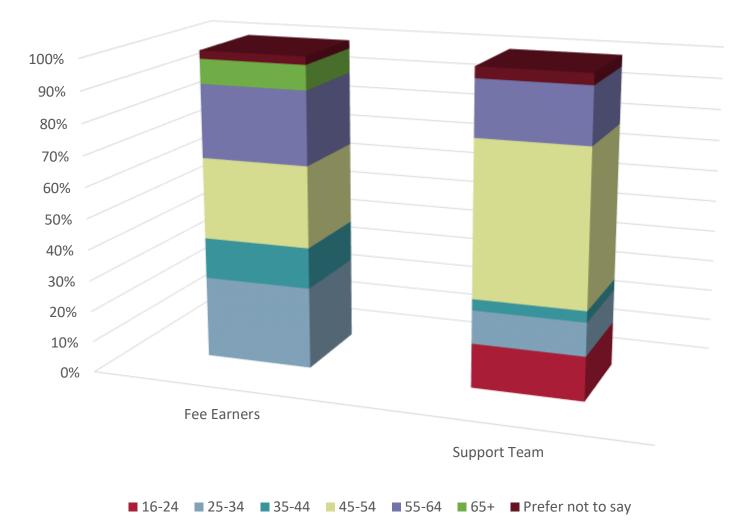

**Diversity & Inclusion** 

Adams & Remers is focused on creating a working environment in which we can all thrive. Our diverse client base is matched with a diverse workforce in terms of gender, age, ethnic origin, sexual orientation and education background. We value abilities, skills and drive; not an individual's background.

Our mentoring, training and development programmes ensure equal opportunities for all, and the ability to reach senior roles within our firm.

We also support the 7% of our team members who have a disability by creating working environments without barriers.

## **Adams & Remers LLP Gender Profile**



Adams & Remers LLP Age Profile



## Adams & Remers LLP Ethnic Origin Profile