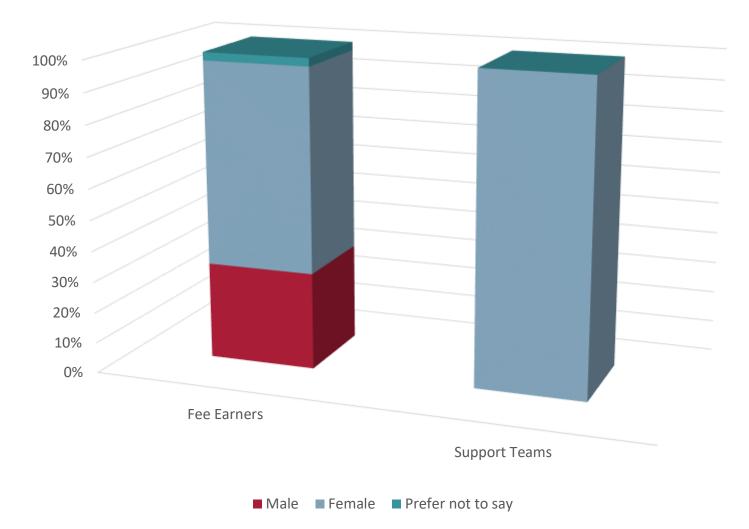

**Diversity & Inclusion** 

Adams & Remers is focused on creating a working environment in which we can all thrive. Our diverse client base is matched with a diverse workforce in terms of gender, age, ethnic origin, sexual orientation and education background. We value abilities, skills and drive; not an individual's background.

Our mentoring, training and development programmes ensure equal opportunities for all, and the ability to reach senior roles within our firm.

We also support the 7% of our team members who have a disability by creating working environments without barriers.

## **Adams & Remers LLP Gender Profile**



Adams & Remers LLP Age Profile



## Adams & Remers LLP Ethnic Origin Profile